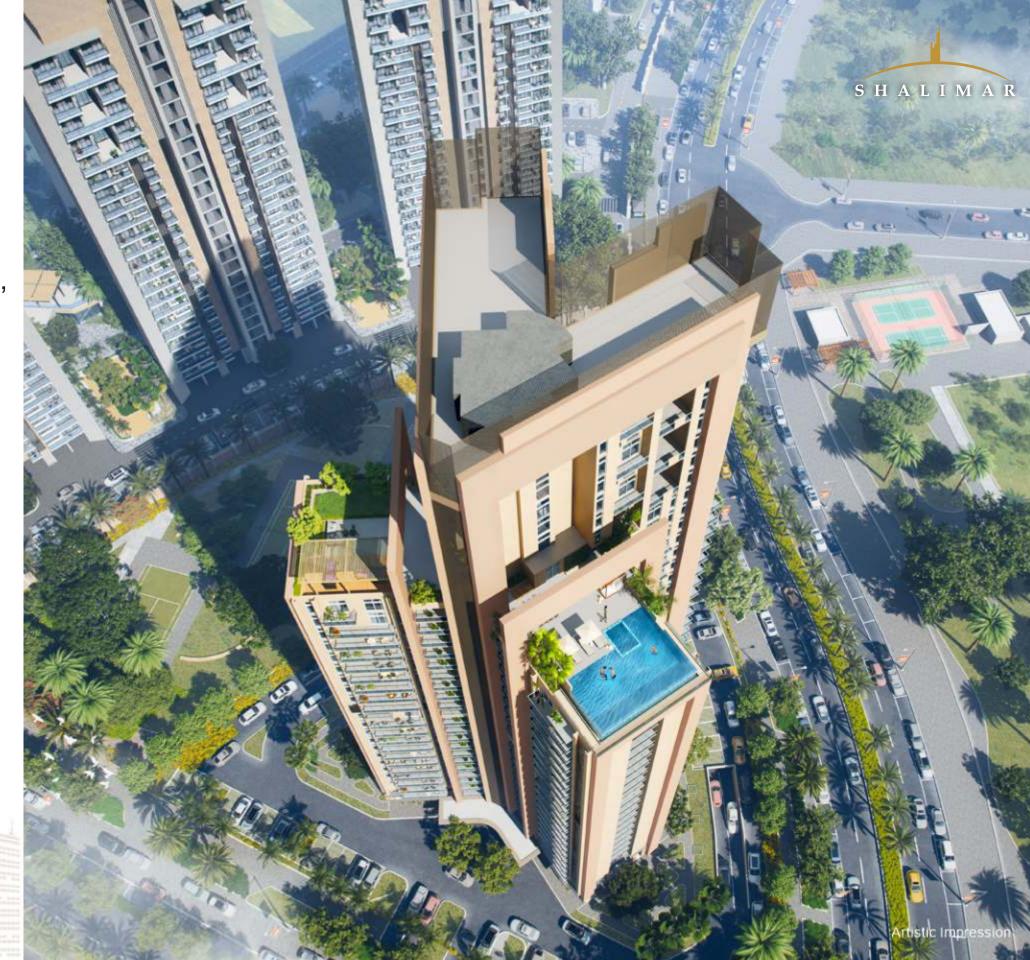

# PROJECT PROGRESS REPORT JULY 2024





#### PROJECT BRIEF

Project Name: Belvedere Suites

Location: Baghamau, Gomti Nagar Extension, Lucknow

Project RERA No: UPRERAPRJ263280

Number of Towers: 1

Number of Units: 90





### SITE PLAN –BELEVDERE SUITES





#### WORK PROGRESS REPORT



#### **SHALIMAR LAKECITY PVT. LTD.**

(Formally Known as ANS DEVELOPERS PVT. LTD.)

### Shalimar One World, Baghamau, Lucknow Progress Status of Belvedere-Suit GH.12 (2 Base+Gr.+28)

| Sr No | Description                               | Progress Status, July 24                       |
|-------|-------------------------------------------|------------------------------------------------|
| 1     | Cleaning of area and uprooting of plants. | Completed                                      |
| 2     | Earth Work                                | 100.00%                                        |
| 3     | Stone Piling                              | 448/448(Completed)                             |
| 4     | Raft RCC Work