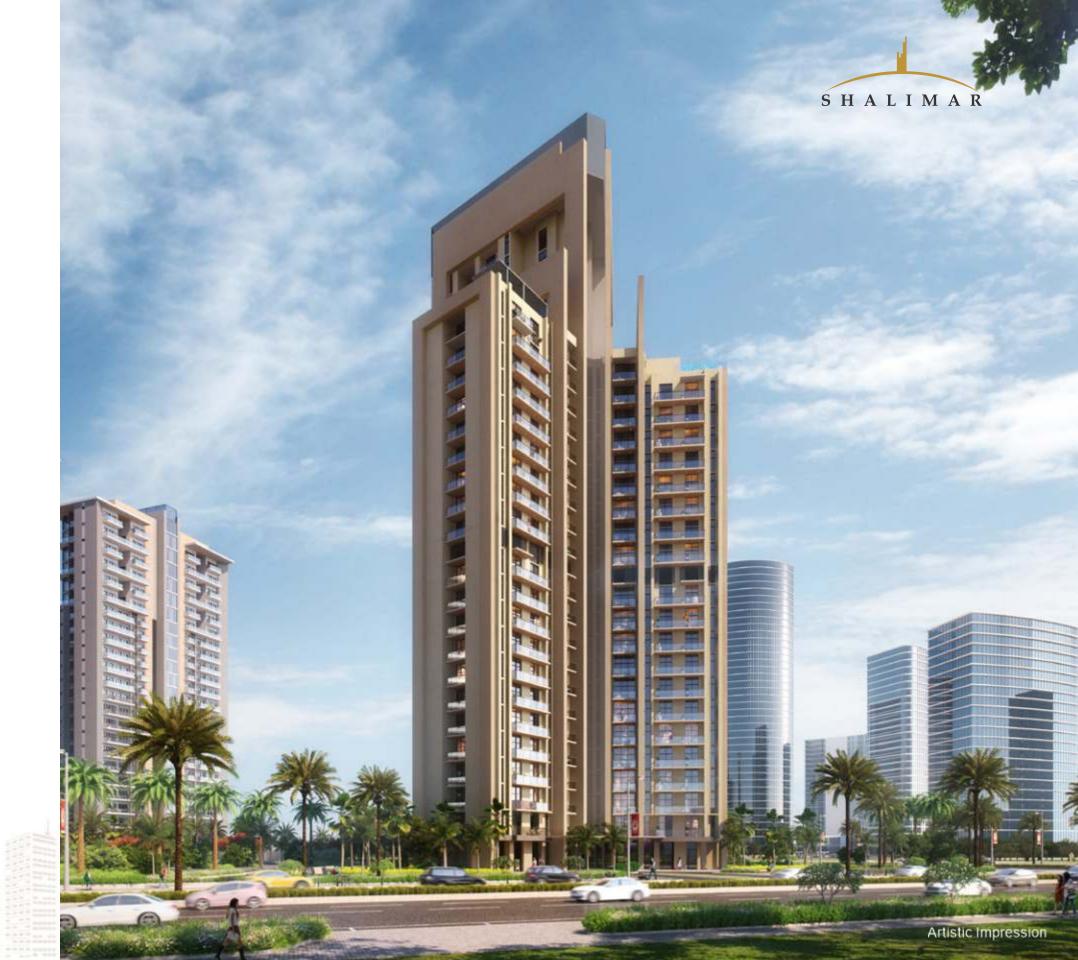

# PROJECT PROGRESS REPORT JULY 2024





#### PROJECT BRIEF

Project Name: Belvedere Suites

Location: Baghamau, Gomti Nagar Extension, Lucknow

Project RERA No: UPRERAPRJ263280

Number of Towers: 1

Number of Units: 90





### SITE PLAN –BELEVDERE SUITES





#### WORK PROGRESS REPORT



#### **SHALIMAR LAKECITY PVT. LTD.**

(Formally Known as ANS DEVELOPERS PVT. LTD.)

### Shalimar One World, Baghamau, Lucknow Progress Status of Belvedere-Suit GH.12 (2 Base+Gr.+28)

| Sr No | Description                               | Progress Status, July 24                       |
|-------|-------------------------------------------|------------------------------------------------|
| 1     | Cleaning of area and uprooting of plants. | Completed                                      |
| 2     | Earth Work                                | 10