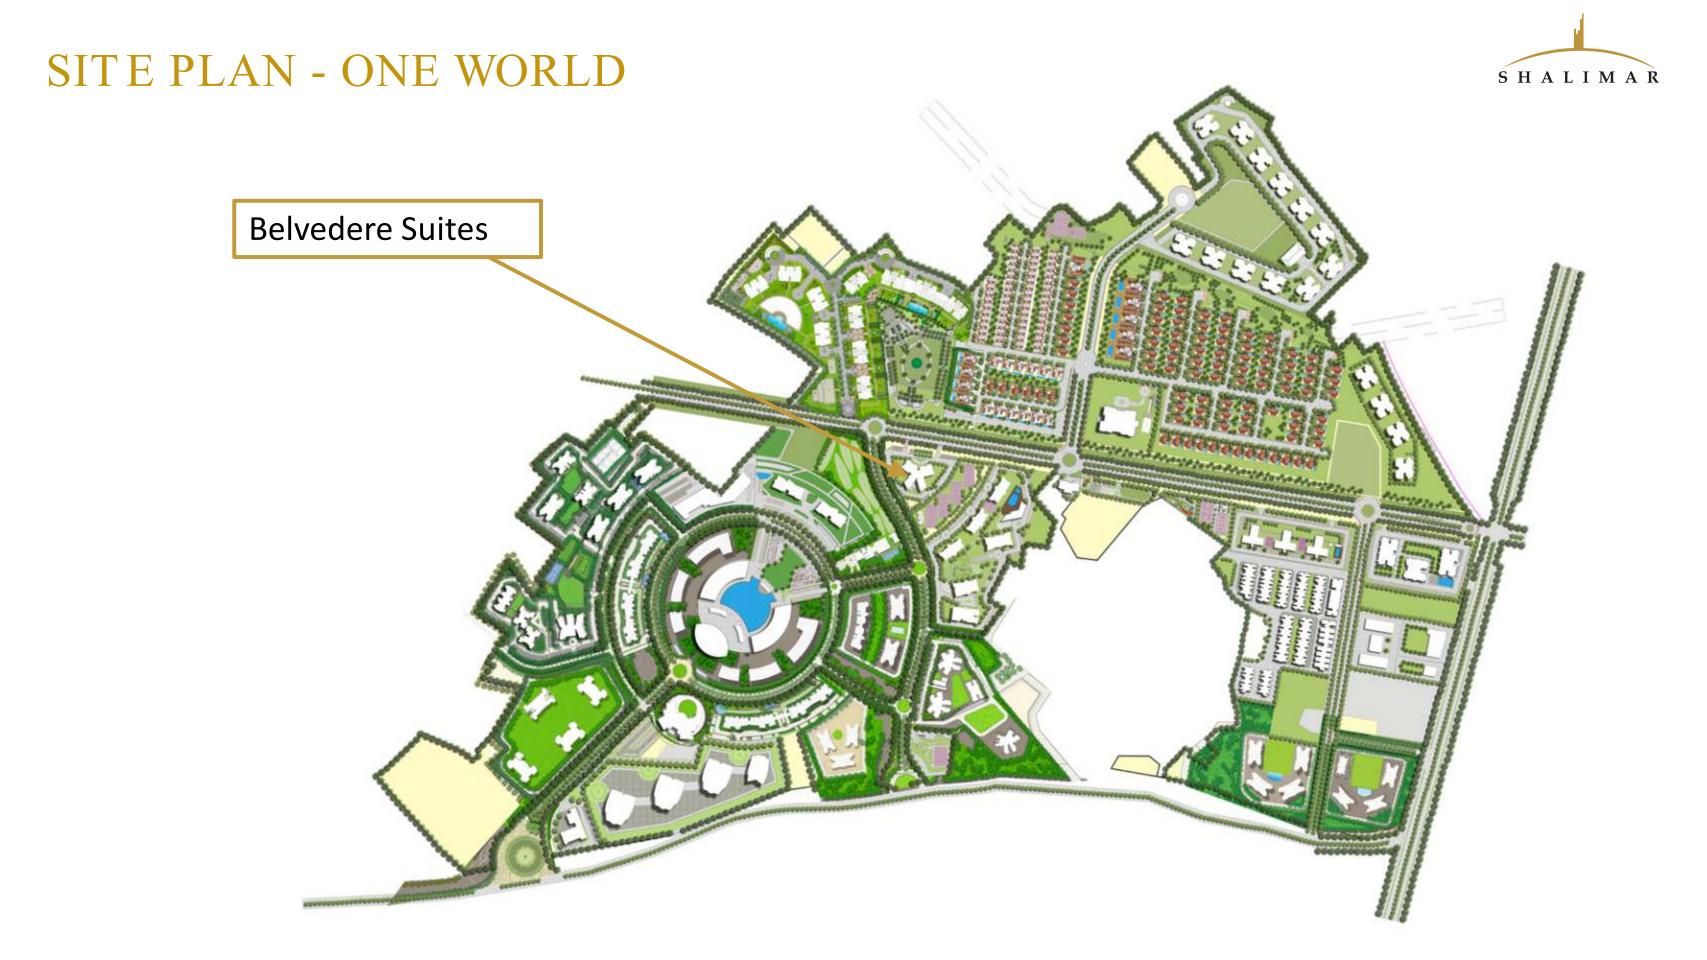

# PROJECT PROGRESS REPORT JULY 2024





#### PROJECT BRIEF

Project Name: Belvedere Suites

Location: Baghamau, Gomti Nagar Extension, Lucknow

Project RERA No: UPRERAPRJ263280

Number of Towers: 1

Number of Units: 90





### SITE PLAN –BELEVDERE SUITES





#### WORK PROGRESS REPORT



#### **SHALIMAR LAKECITY PVT. LTD.**

(Formally Known as ANS DEVELOPERS PVT. LTD.)

### Shalimar One World, Baghamau, Lucknow Progress Status of Belvedere-Suit GH.12 (2 Base+Gr.+28)

| Sr No | Description                               | Progress Status, July 24                       |
|-------|-------------------------------------------|------------------------------------------------|
| 1     | Cleaning of area and uprooting of plants. | Completed                                      |
| 2     | Earth Work                                | 100.00%                                        |
| 3     | Stone Piling                              | 448/448(Completed)                             |
| 4     | Raft RCC Work