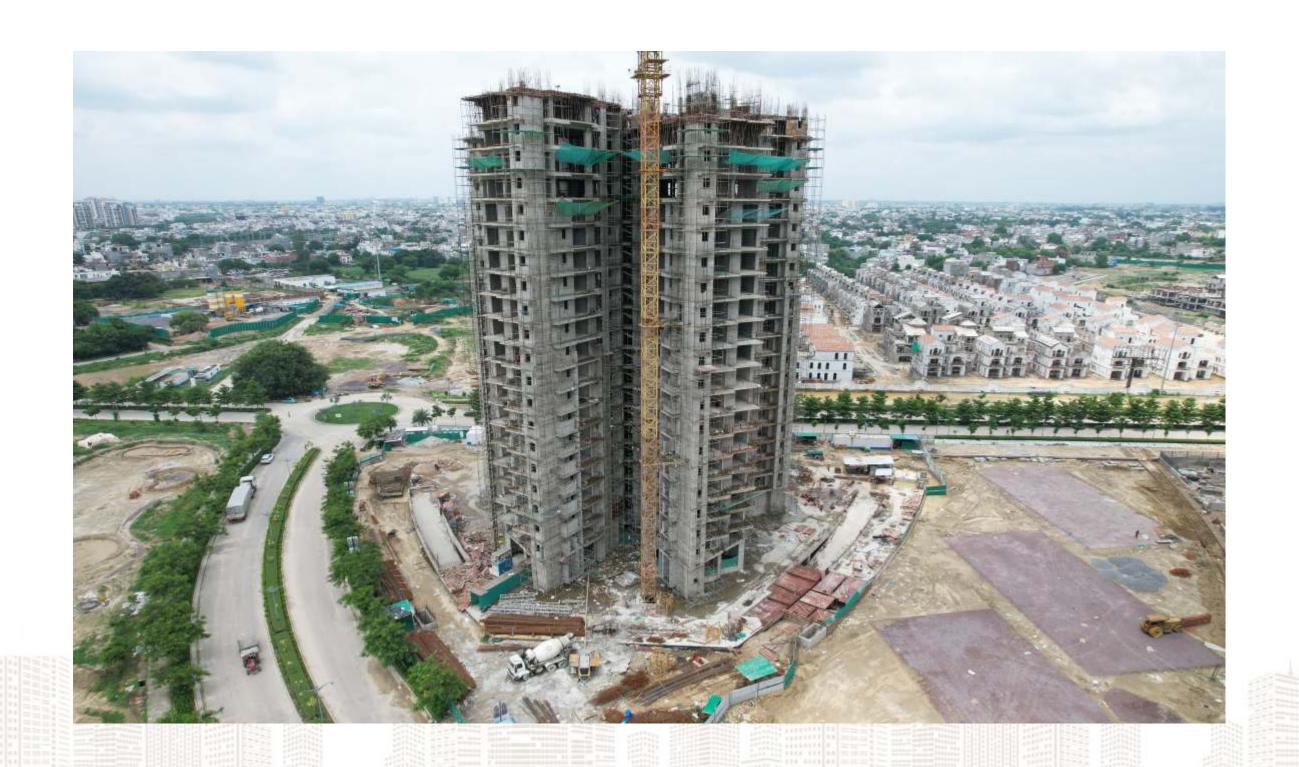

### Shalimar One World, Baghamau, Lucknow Progress Status of Belvedere-Suit GH.12 (2 Base+Gr.+28)

| Sr No | Description                               | Progress Status, July 24                       |
|-------|-------------------------------------------|------------------------------------------------|
| 1     | Cleaning of area and uprooting of plants. | Completed                                      |
| 2     | Earth Work                                | 100.00%                                        |
| 3     | Stone Piling                              | 448/448(Completed)                             |
| 4     | Raft RCC Work                             | Completed                                      |
| 5     | Tower Area Ist Basement Slab              | Completed                                      |
| 6     | Tower Area Basement Slab 02               | Completed                                      |
| 7     | Ground Floor slab                         | Completed                                      |
| 8     | Ist Floor Slab                            | Completed                                      |
| 9     | 2nd Floor Slab                            | Completed                                      |
| 10    | 3rd Floor Slab                            | Completed                                      |
| 11    | 4th Floor Slab                            | Completed                                      |
| 12    | 7th Floor Slab                            | Completed                                      |
| 13    | 10th Floor Slab                           | Completed                                      |
| 14    | 12th Floor Slab                           | Completed                                      |
| 15    | 13th Floor Slab                           | Completed                                      |
| 16    | 14th Floor Slab                           | Completed                                      |
| 17    | 15th Floor Slab                           | Completed                                      |
| 18    | 16th Floor Slab                           | Completed                                      |
| 19    | 17th Floor Slab                           | Completed                                      |
| 20    | 18th Floor Slab                           | Completed                                      |
| 21    | 19th Floor Slab                           | Completed                                      |
| 22    | Block work                                | 14th floor completed, 15th & 16th floor WIP    |
| 23    | Gypsum                                    | 7th Floor completed, 8th, 9th & 10th Floor WIP |
| 24    | MS Railing                                | 7th floor                                      |
| 25    | External Balcony Plaster                  | Upto 8th Floor 100% Done 9th Floor WIP         |

# S H A L I M A R

**AERIAL VIEW** 

SIDE VIEW

# S H A L I M A R

**AERIAL VIEW** 