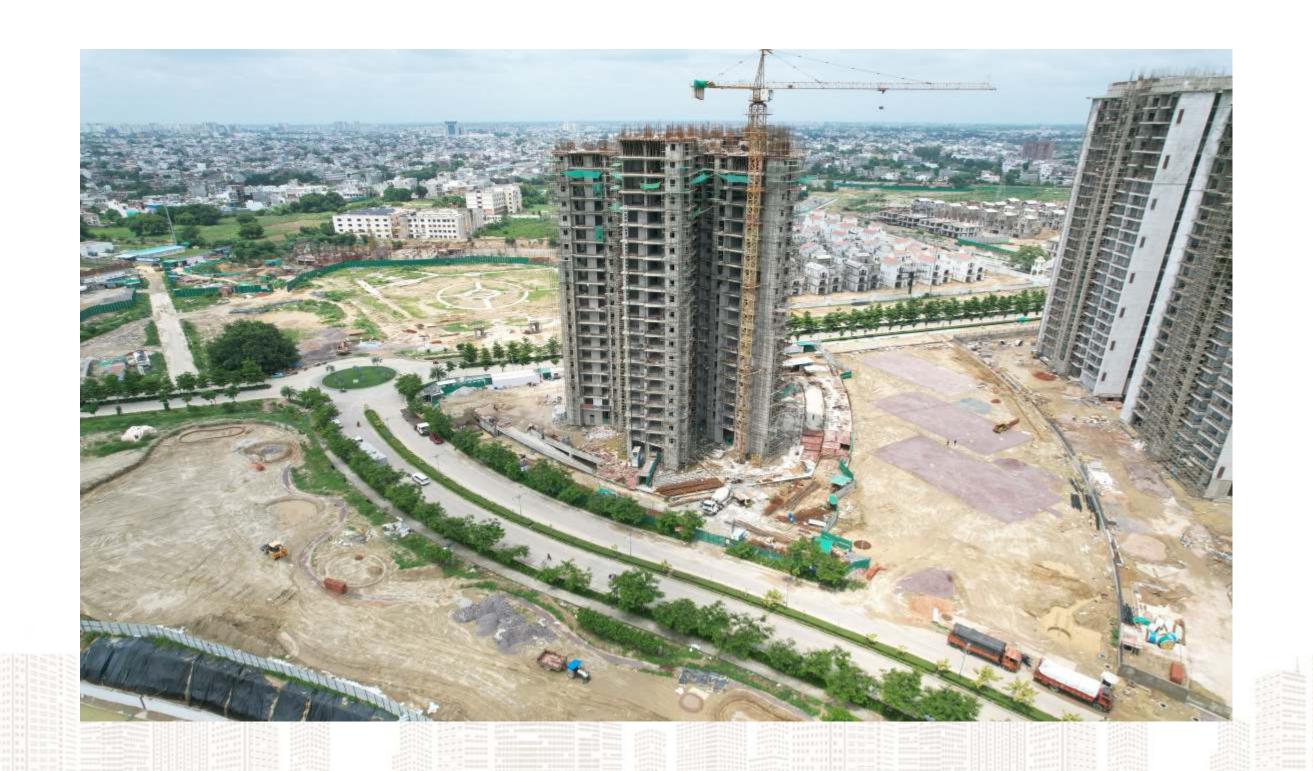

|
| 19    | 17th Floor Slab                           | Completed                                      |
| 20    | 18th Floor Slab                           | Completed                                      |
| 21    | 19th Floor Slab                           | Completed                                      |
| 22    | Block work                                | 14th floor completed, 15th & 16th floor WIP    |
| 23    | Gypsum                                    | 7th Floor completed, 8th, 9th & 10th Floor WIP |
| 24    | MS Railing                                | 7th floor                                      |
| 25    | External Balcony Plaster                  | Upto 8th Floor 100% Done 9th Floor WIP         |

# S H A L I M A R

**AERIAL VIEW** 





SIDE VIEW



# S H A L I M A R

**AERIAL VIEW** 











# THANK YOU